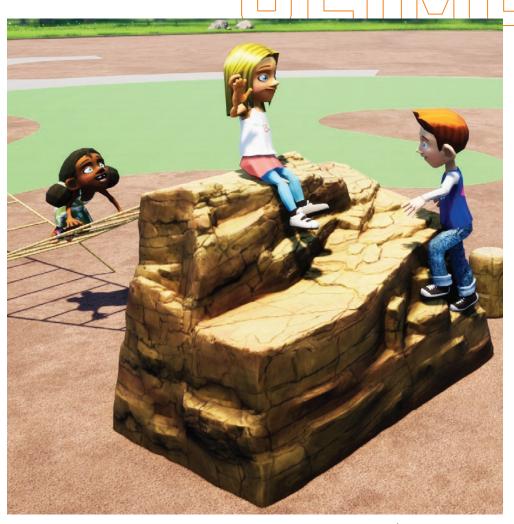

Boulders | 1000042-44 Available in Medium and Large

Cannon Climber | 1000298

Spider Web Climber | 1000090

Strato Rock Climber | 1000001

Strato Rock Climber w/Slide | 1000011

Ledge Rock Climber | 1000020-21