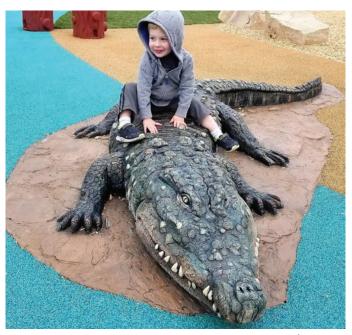

Kids notice, adults notice and communities notice.

Ali-gator Climber | 1000297

Baby Crocodile Climber | 1000300

Crocodile Climber | 1000299

Frog Climber | 1000227

Crab Climber | 1000249

Whale Head & Tail Climber | 1000304-05