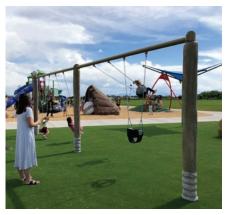

Tree Slice | 1000220

Tree Stump Stepper | 100260-61 Available in Medium and Large

Turtle Shell Stepper | 1000222

Single Post Swing - Tree | 1000126-30

Single Post Swing - Baseball Bat | 1000132-33

Spinning Rock | 1000202