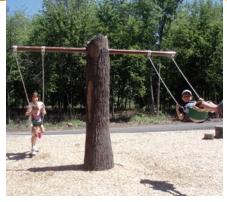

Tree Slice | 1000220

Tree Stump Stepper | 100260-61 Available in Medium and Large

Turtle Shell Stepper | 1000222

Single Post Swing - Tree | 1000126-30

Single Post Swing - Baseball Bat | 1000132-33

Spinning Rock | 1000202