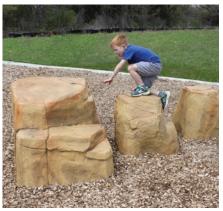

Boulders | 1000042-44 Available in Medium and Large

Cannon Climber | 1000298

Spider Web Climber | 1000090

Strato Rock Climber | 1000001

Strato Rock Climber w/Slide | 1000011

Ledge Rock Climber | 1000020-21