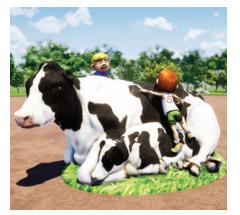

Fire Truck Climber | 1000273

Retro Fire Truck Climber | 1000274

Firefighter Helmet Climber | 1000275

Butterfly Climber | 1000267

Bear on Log Crawl Climber | 1000265

Cow Climber | 1000296

Dragonfly Climber | 1000272