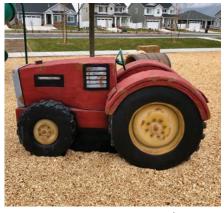

Switchback Climber | 1000031

Tipped Stump Climber | 1000285

Tractor Climber | 1000286

Wagon Climber | 1000287

Ball Climber | 1000246

Baseball Base Climber | 1000293-4 Available in 31" and 43"

Baseball Climber | 1000022