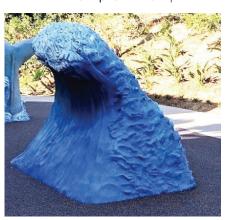

Octopus Climber | 1000279

Shipwreck Climber | 1000283

Turtle Climber | 1000252

Caterpillar Climber | 1000268

Diving Dolphin Climber | 1000301

Jumping Dolphin Climber | 1000302

Wave Climber | 1000303

Big Oak Climber | 1000259-307