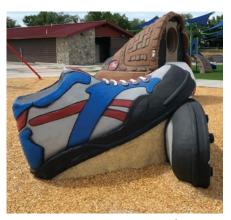

Baseball Climber & Giant Baseball Bat 1000022 & 1000257

Baseball Glove Climber w/Slide | 1000229

Basketball Climber | 1000023

Catchers Mask Climber | 1000248

Hat Climber | 1000276

Shoe Climber | 1000284

Soccer Ball Climber | 1000024