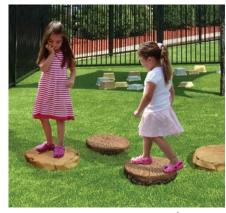

Frog Stepper | 1000221

Log Balance Beam | 1000070-71 Available in 4' and 6'

Log Stepper | 1000050-53 Available in 8", 16", 24" and 30"

Stone Slice | 1000205

Stone Stepper | 1000054-57 Available in 8", 16", 24" and 30"

Tree Slice | 1000220

Tree Stump Stepper | 100260-61 Available in Medium and Large

Turtle Shell Stepper | 1000222

Single Post Swing - Tree | 1000126-30

Single Post Swing - Baseball Bat | 1000132-33

Spinning Rock | 1000202