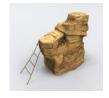

Boulders | 1000042-44 Available in Medium and Large

Cannon Climber | 1000298

Spider Web Climber | 1000090

Strato Rock Climber | 1000001

Strato Rock Climber w/Slide | 1000011

Ledge Rock Climber | 1000020-21