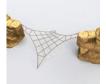

Boulders | 1000042-44 Available in Medium and Large

Cannon Climber | 1000298

Spider Web Climber | 1000090

Strato Rock Climber | 1000001

Strato Rock Climber w/Slide | 1000011

Ledge Rock Climber | 1000020-21

### ROPE LINKS

Cross Cut 8000203

Kite 8000201

Raindrop 8000205

Spider Web 8000001

Strike Zone 8000202

Sunburst 8000200

Tightrope 8000204