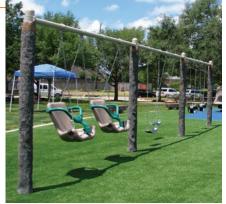

Tree Slice | 1000220

Tree Stump Stepper | 100260-61 Available in Medium and Large

Turtle Shell Stepper | 1000222

Single Post Swing - Tree | 1000126-30

Single Post Swing - Baseball Bat | 1000132-33

Spinning Rock | 1000202