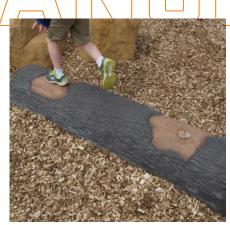

Double Ladder Net Climber Link 6' to 6' 8000211

Four Points Net Climber Link 4' to 4' 8000210

Ant Stepper | 1000093

Fallen Tree Balance Beam | 1000073

Baseball Stepper | 1000243

Ladybug Stepper | 1000092

Baseball Bat Balance Beam | 1000074