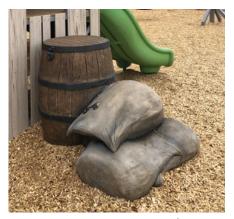

Pig Climber | 1000281

Lion Climber | 1000277

Lioness w/Cub Climber | 1000278

Panda Bear Climber | 1000280

Barrel & Sack Climber | 1000264

Pumpkin Climber | 1000282

Strawberry Climber | 1000251

Hollow Log Crawl | 1000060-61 Available in 4' and 6'

Baseball Bat Crawl | 1000204

Barrel Crawl | 1000203