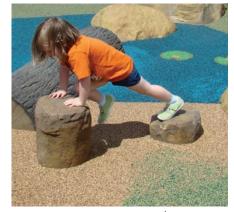

Boulders | 1000042-44 Available in Medium and Large

Cannon Climber | 1000298

Spider Web Climber | 1000090

Strato Rock Climber | 1000001

Strato Rock Climber w/Slide | 1000011

Ledge Rock Climber | 1000020-21