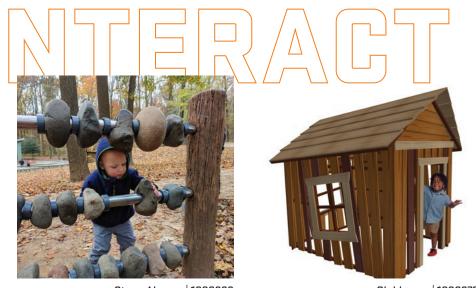

Boulders | 1000042-44 Available in Medium and Large

Cannon Climber | 1000298

Spider Web Climber | 1000090

Strato Rock Climber | 1000001

Strato Rock Climber w/Slide | 1000011

Ledge Rock Climber | 1000020-21