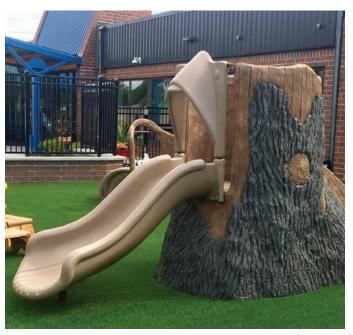

#### INCREDIBLE DETAIL.

#### BUILT TO STAND THE TEST OF TIME.

We're a bunch of design-detail freaks who take durability very seriously. Our materials are selected to withstand extreme conditions and our proprietary blend of glass-fiber reinforced concrete(GFRC) allows us to achieve an unparalleled look and feel. The difference is seen up close and personal.