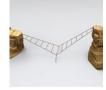

Boulders | 1000042-44 Available in Medium and Large

Cannon Climber | 1000298

Spider Web Climber | 1000090

Strato Rock Climber | 1000001

Strato Rock Climber w/Slide | 1000011

Ledge Rock Climber | 1000020-21