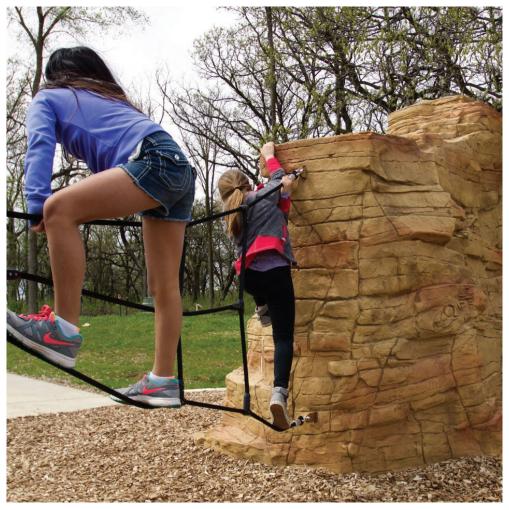

Boulders | 1000042-44 Available in Medium and Large

Cannon Climber | 1000298

Spider Web Climber | 1000090

Strato Rock Climber | 1000001

Strato Rock Climber w/Slide | 1000011

Ledge Rock Climber | 1000020-21