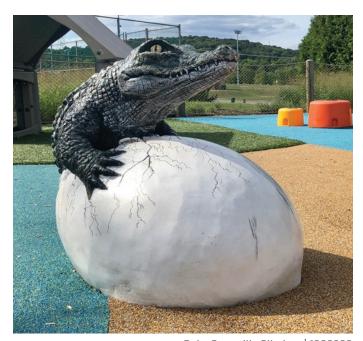

Kids notice, adults notice and communities notice.

Ali-gator Climber | 1000297

Baby Crocodile Climber | 1000300

Crocodile Climber | 1000299

Frog Climber | 1000227

Crab Climber | 1000249

Whale Head & Tail Climber | 1000304-05