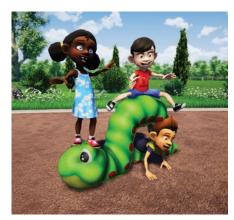

Octopus Climber | 1000279

Shipwreck Climber | 1000283

Turtle Climber | 1000252

Caterpillar Climber | 1000268

Diving Dolphin Climber | 1000301

Jumping Dolphin Climber | 1000302

Wave Climber | 1000303

Big Oak Climber | 1000259-307