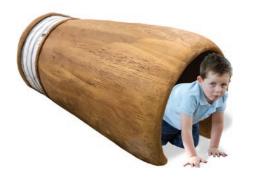

Hollow Log Crawl | 1000060-61 Available in 4' and 6'

Baseball Bat Crawl | 1000204

Barrel Crawl | 1000203