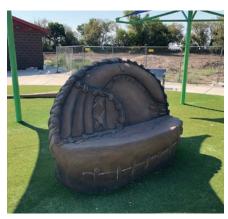

## SITE AMENITIES

Heavy Timber Bench | 5000103

Acorn Seat | 1000262

Hypar Shade | 3000004

Baseball Glove Bench | 5000101

Tree Trunk Planter | 5000050

Tree Trunk Trash Receptacle | 5000001

Hay Bale Bench | 5000051