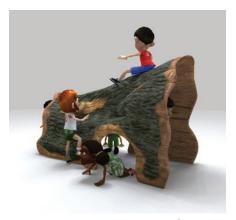

Hollow Log Crawl | 1000060-61 Available in 4' and 6'

Baseball Bat Crawl | 1000204

Barrel Crawl | 1000203