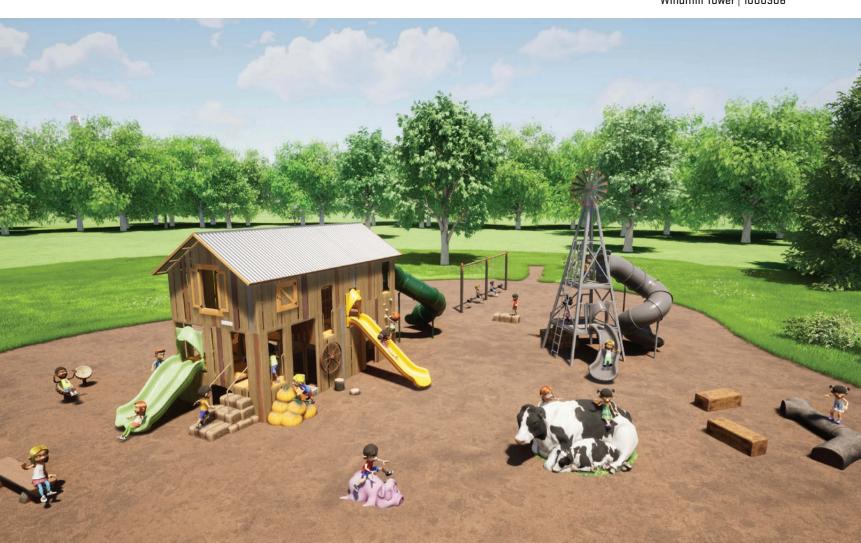

Fallen Tree Bench | 5000004

Half Log Bench | 1000080-81 Available in 4' and 6'

OUR PLAY SYSTEMS MIGHT LOOK CUSTOM, BUT THEY'RE READY TO SHIP WHEN YOU'RE READY FOR PLAY!

Windmill Tower | 1000306

## PLAY SYSTEMS

Big T Barn | 1000241

Oak Landing | 1000226

Horizon Knoll | 1000225

Tree Stump Slide | 1000224