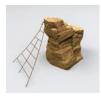

Boulders | 1000042-44 Available in Medium and Large

Cannon Climber | 1000298

Spider Web Climber | 1000090

Strato Rock Climber | 1000001

Strato Rock Climber w/Slide | 1000011

Ledge Rock Climber | 1000020-21