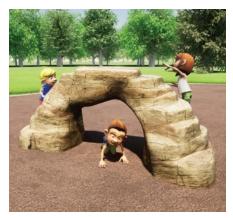

Boulders | 1000042-44 Available in Medium and Large

Cannon Climber | 1000298

Spider Web Climber | 1000090

Strato Rock Climber | 1000001

Strato Rock Climber w/Slide | 1000011

Ledge Rock Climber | 1000020-21