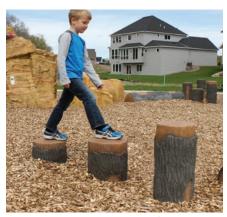

Frog Stepper | 1000221

Log Balance Beam | 1000070-71 Available in 4' and 6'

Log Stepper | 1000050-53 Available in 8", 16", 24" and 30"

Stone Slice | 1000205

Stone Stepper | 1000054-57 Available in 8", 16", 24" and 30"