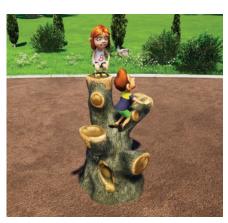

Octopus Climber | 1000279

Shipwreck Climber | 1000283

Turtle Climber | 1000252

Caterpillar Climber | 1000268

Diving Dolphin Climber | 1000301

Jumping Dolphin Climber | 1000302

Wave Climber | 1000303

Big Oak Climber | 1000259-307