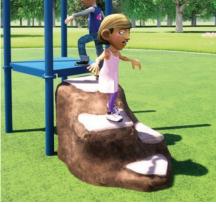

Boulders | 1000042-44 Available in Medium and Large

Cannon Climber | 1000298

Spider Web Climber | 1000090

Strato Rock Climber | 1000001

Strato Rock Climber w/Slide | 1000011

Ledge Rock Climber | 1000020-21