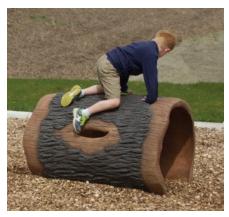

Hollow Log Crawl | 1000060-61 Available in 4' and 6'

Baseball Bat Crawl | 1000204

Barrel Crawl | 1000203