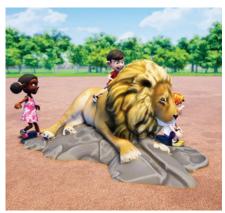

Pig Climber | 1000281

Lion Climber | 1000277

Lioness w/Cub Climber | 1000278

Panda Bear Climber | 1000280

Barrel & Sack Climber | 1000264

Pumpkin Climber | 1000282

Strawberry Climber | 1000251