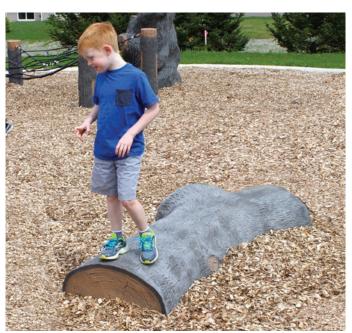

Switchback Climber | 1000031

Tipped Stump Climber | 1000285

Tractor Climber | 1000286

Wagon Climber | 1000287

Ball Climber | 1000246

Baseball Base Climber | 1000293-4 Available in 31" and 43"

Baseball Climber | 1000022