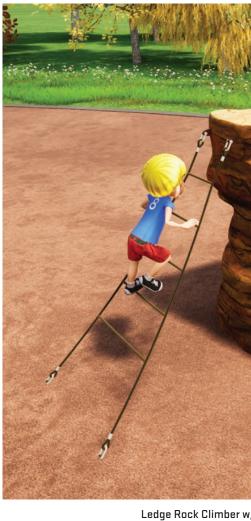

Boulders | 1000042-44 Available in Medium and Large

Cannon Climber | 1000298

Spider Web Climber | 1000090

Strato Rock Climber | 1000001

Strato Rock Climber w/Slide | 1000011

Ledge Rock Climber | 1000020-21