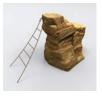

Boulders | 1000042-44 Available in Medium and Large

Cannon Climber | 1000298

Spider Web Climber | 1000090

Strato Rock Climber | 1000001

Strato Rock Climber w/Slide | 1000011

Ledge Rock Climber | 1000020-21