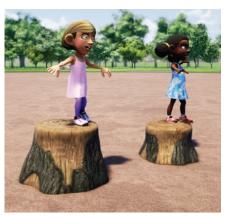

Tree Slice | 1000220

Tree Stump Stepper | 100260-61 Available in Medium and Large

Turtle Shell Stepper | 1000222

Single Post Swing - Tree | 1000126-30

Single Post Swing - Baseball Bat | 1000132-33

Spinning Rock | 1000202