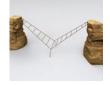

Boulders | 1000042-44 Available in Medium and Large

Cannon Climber | 1000298

Spider Web Climber | 1000090

Strato Rock Climber | 1000001

Strato Rock Climber w/Slide | 1000011

Ledge Rock Climber | 1000020-21