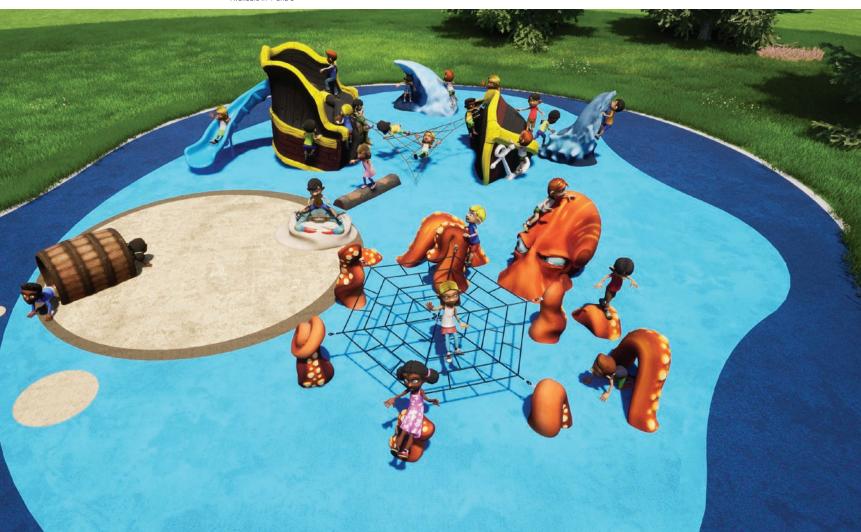

Octopus Climber | 1000279

Shipwreck Climber | 1000283

Turtle Climber | 1000252

Caterpillar Climber | 1000268

Diving Dolphin Climber | 1000301

Jumping Dolphin Climber | 1000302

Wave Climber | 1000303

Big Oak Climber | 1000259-307

Boulders | 1000042-44 Available in Medium and Large

Cannon Climber | 1000298

Spider Web Climber | 1000090

Strato Rock Climber | 1000001

Strato Rock Climber w/Slide | 1000011

Ledge Rock Climber | 1000020-21

### NET CLIMBERS & LINKS

Angled Net Climber 4' 8000207

Angled Net Climber 6' 8000208

Double Angled Net Climber 6' 8000209

Double Ladder Net Climber Link 4' to 4' 8000211

Double Ladder Net Climber Link 4' to 6' |8000211