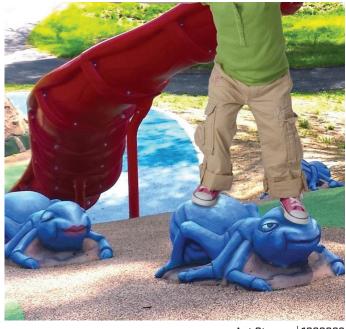

Kids notice, adults notice and communities notice.

Ali-gator Climber | 1000297

Baby Crocodile Climber | 1000300

Crocodile Climber | 1000299

Frog Climber | 1000227

Crab Climber | 1000249

Whale Head & Tail Climber | 1000304-05