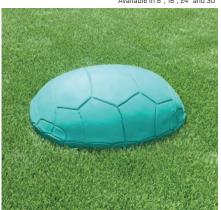

Tree Slice | 1000220

Tree Stump Stepper | 100260-61 Available in Medium and Large

Turtle Shell Stepper | 1000222

Single Post Swing - Tree | 1000126-30

Single Post Swing - Baseball Bat | 1000132-33

Spinning Rock | 1000202