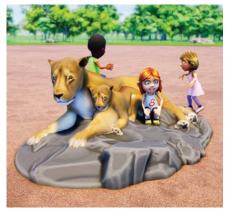

Pig Climber | 1000281

Lion Climber | 1000277

Lioness w/Cub Climber | 1000278

Panda Bear Climber | 1000280

Barrel & Sack Climber | 1000264

Pumpkin Climber | 1000282

Strawberry Climber | 1000251