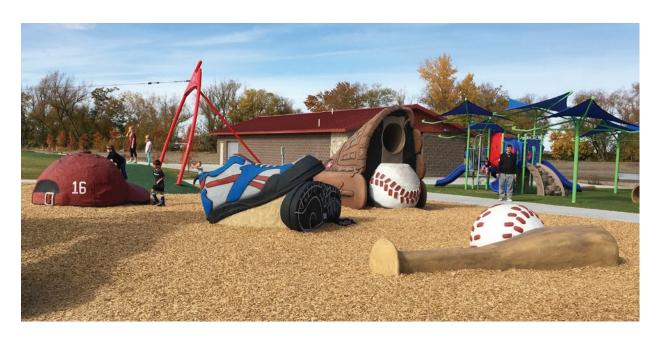

Switchback Climber | 1000031

Tipped Stump Climber | 1000285

Tractor Climber | 1000286

Wagon Climber | 1000287

Ball Climber | 1000246

Baseball Base Climber | 1000293-4 Available in 31" and 43"

Baseball Climber | 1000022

Baseball Climber & Giant Baseball Bat 1000022 & 1000257

Baseball Glove Climber w/Slide | 1000229

Basketball Climber | 1000023

Catchers Mask Climber | 1000248

Hat Climber | 1000276

Shoe Climber | 1000284

Soccer Ball Climber | 1000024