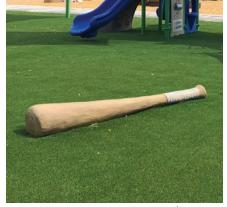

Baseball Climber & Giant Baseball Bat 1000022 & 1000257

Baseball Glove Climber w/Slide | 1000229

Basketball Climber | 1000023

Catchers Mask Climber | 1000248

Hat Climber | 1000276

Shoe Climber | 1000284

Soccer Ball Climber | 1000024

Tree Slice | 1000220

Tree Stump Stepper | 100260-61 Available in Medium and Large

Turtle Shell Stepper | 1000222

Single Post Swing - Tree | 1000126-30

Single Post Swing - Baseball Bat | 1000132-33

Spinning Rock | 1000202