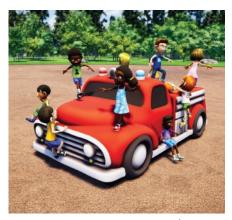

Fire Truck Climber | 1000273

Retro Fire Truck Climber | 1000274

Firefighter Helmet Climber | 1000275

Butterfly Climber | 1000267

Bear on Log Crawl Climber | 1000265

Cow Climber | 1000296

Dragonfly Climber | 1000272