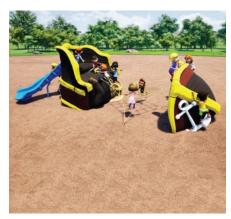

Octopus Climber | 1000279

Shipwreck Climber | 1000283

Turtle Climber | 1000252

Caterpillar Climber | 1000268

Diving Dolphin Climber | 1000301

Jumping Dolphin Climber | 1000302

Wave Climber | 1000303

Big Oak Climber | 1000259-307