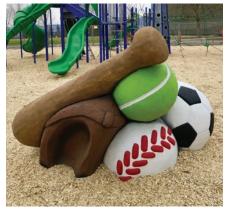

Switchback Climber | 1000031

Tipped Stump Climber | 1000285

Tractor Climber | 1000286

Wagon Climber | 1000287

Ball Climber | 1000246

Baseball Base Climber | 1000293-4 Available in 31" and 43"

Baseball Climber | 1000022

Baseball Climber & Giant Baseball Bat 1000022 & 1000257

Baseball Glove Climber w/Slide | 1000229

Basketball Climber | 1000023

Catchers Mask Climber | 1000248

Hat Climber | 1000276

Shoe Climber | 1000284

Soccer Ball Climber | 1000024