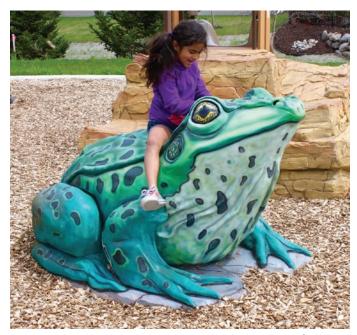

Kids notice, adults notice and communities notice.

Ali-gator Climber | 1000297

Baby Crocodile Climber | 1000300

Crocodile Climber | 1000299

Frog Climber | 1000227

Crab Climber | 1000249

Whale Head & Tail Climber | 1000304-05