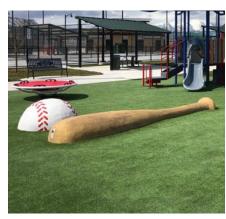

Switchback Climber | 1000031

Tipped Stump Climber | 1000285

Tractor Climber | 1000286

Wagon Climber | 1000287

Ball Climber | 1000246

Baseball Base Climber | 1000293-4 Available in 31" and 43"

Baseball Climber | 1000022

Baseball Climber & Giant Baseball Bat 1000022 & 1000257

Baseball Glove Climber w/Slide | 1000229

Basketball Climber | 1000023

Catchers Mask Climber | 1000248

Hat Climber | 1000276

Shoe Climber | 1000284

Soccer Ball Climber | 1000024