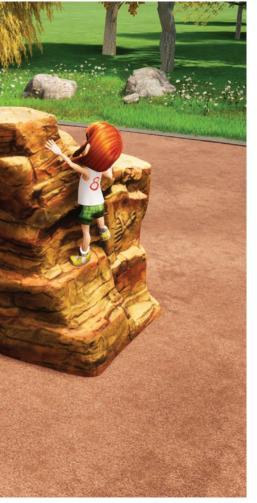

Boulders | 1000042-44 Available in Medium and Large

Cannon Climber | 1000298

Spider Web Climber | 1000090

Strato Rock Climber | 1000001

Strato Rock Climber w/Slide | 1000011

Ledge Rock Climber | 1000020-21