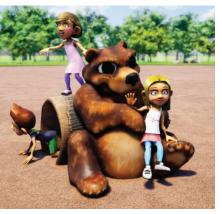

Fire Truck Climber | 1000273

Retro Fire Truck Climber | 1000274

Firefighter Helmet Climber | 1000275

Butterfly Climber | 1000267

Bear on Log Crawl Climber | 1000265

Cow Climber | 1000296

Dragonfly Climber | 1000272