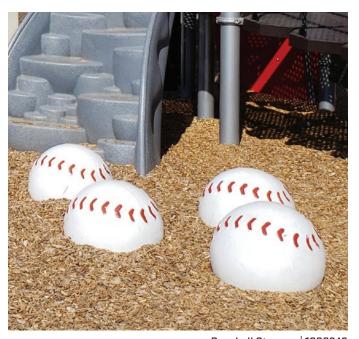

Switchback Climber | 1000031

Tipped Stump Climber | 1000285

Tractor Climber | 1000286

Wagon Climber | 1000287

Ball Climber | 1000246

Baseball Base Climber | 1000293-4 Available in 31" and 43"

Baseball Climber | 1000022

Baseball Climber & Giant Baseball Bat 1000022 & 1000257

Baseball Glove Climber w/Slide | 1000229

Basketball Climber | 1000023

Catchers Mask Climber | 1000248

Hat Climber | 1000276

Shoe Climber | 1000284

Soccer Ball Climber | 1000024