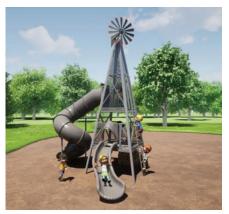

Fallen Tree Bench | 5000004

Half Log Bench | 1000080-81 Available in 4' and 6'

OUR PLAY SYSTEMS MIGHT LOOK CUSTOM, BUT THEY'RE READY TO SHIP WHEN YOU'RE READY FOR PLAY!

Windmill Tower | 1000306