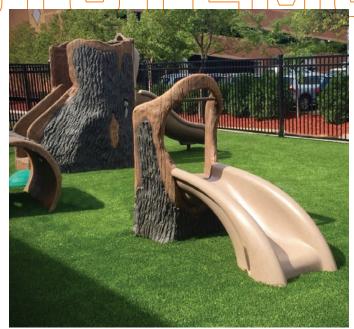

#### INCREDIBLE DETAIL.

#### BUILT TO STAND THE TEST OF TIME.

We're a bunch of design-detail freaks who take durability very seriously. Our materials are selected to withstand extreme conditions and our proprietary blend of glass-fiber reinforced concrete(GFRC) allows us to achieve an unparalleled look and feel. The difference is seen up close and personal.