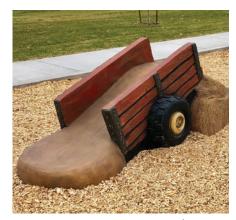

Switchback Climber | 1000031

Tipped Stump Climber | 1000285

Tractor Climber | 1000286

Wagon Climber | 1000287

Ball Climber | 1000246

Baseball Base Climber | 1000293-4 Available in 31" and 43"

Baseball Climber | 1000022