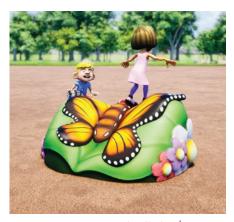

Fire Truck Climber | 1000273

Retro Fire Truck Climber | 1000274

Firefighter Helmet Climber | 1000275

Butterfly Climber | 1000267

Bear on Log Crawl Climber | 1000265

Cow Climber | 1000296

Dragonfly Climber | 1000272