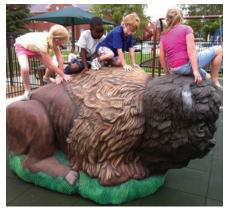

Pig Climber | 1000281

Lion Climber | 1000277

Lioness w/Cub Climber | 1000278

Panda Bear Climber | 1000280

Barrel & Sack Climber | 1000264

Pumpkin Climber | 1000282

Strawberry Climber | 1000251