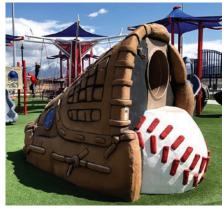

Baseball Climber & Giant Baseball Bat 1000022 & 1000257

Baseball Glove Climber w/Slide | 1000229

Basketball Climber | 1000023

Catchers Mask Climber | 1000248

Hat Climber | 1000276

Shoe Climber | 1000284

Soccer Ball Climber | 1000024