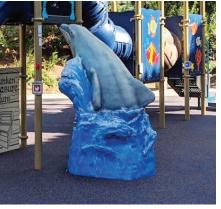

Octopus Climber | 1000279

Shipwreck Climber | 1000283

Turtle Climber | 1000252

Caterpillar Climber | 1000268

Diving Dolphin Climber | 1000301

Jumping Dolphin Climber | 1000302

Wave Climber | 1000303

Big Oak Climber | 1000259-307