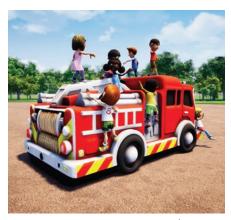

Fire Truck Climber | 1000273

Retro Fire Truck Climber | 1000274

Firefighter Helmet Climber | 1000275

Butterfly Climber | 1000267

Bear on Log Crawl Climber | 1000265

Cow Climber | 1000296

Dragonfly Climber | 1000272