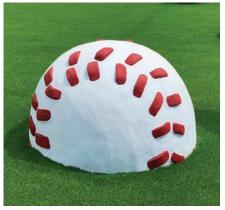

Switchback Climber | 1000031

Tipped Stump Climber | 1000285

Tractor Climber | 1000286

Wagon Climber | 1000287

Ball Climber | 1000246

Baseball Base Climber | 1000293-4 Available in 31" and 43"

Baseball Climber | 1000022

Baseball Climber & Giant Baseball Bat 1000022 & 1000257

Baseball Glove Climber w/Slide | 1000229

Basketball Climber | 1000023

Catchers Mask Climber | 1000248

Hat Climber | 1000276

Shoe Climber | 1000284

Soccer Ball Climber | 1000024