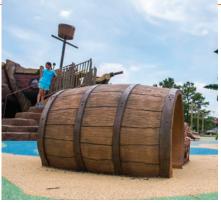

Hollow Log Crawl | 1000060-61 Available in 4' and 6'

Baseball Bat Crawl | 1000204

Barrel Crawl | 1000203