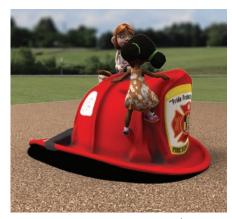

Fire Truck Climber | 1000273

Retro Fire Truck Climber | 1000274

Firefighter Helmet Climber | 1000275

Butterfly Climber | 1000267

Bear on Log Crawl Climber | 1000265

Cow Climber | 1000296

Dragonfly Climber | 1000272