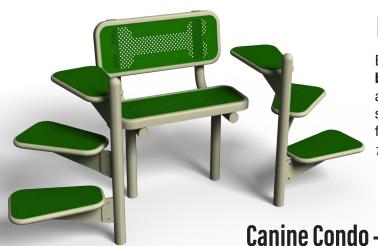

**Canine Condo - \$3,573** 

Dogs are curious animals - they love to explore! Canine Condo offers everything dogs enjoy from a shady cove to easy climbing steps even an adventure ramp - topped off with a sheltered porch that dogs will absolutely love. You'll have to pack some treats to entice your dog to leave this Canine Condo paradise! 138" L x 33" W x 93" H, 352 lbs.

## **Color Options**

Choose from two beautiful color combinations.

Field dog park fixtures are tan and green, as shown in the Me and My Pal Bench above.

Sky fixtures are tan and blue, as shown in the Canine Condo shown above right.

Canine Condo is like a Mini Dog Park all wrapped up in one attractive fixture.

PAGE 2 barksandrec.com

**Stainless Steel** Pet Wash Station - \$2,469 50" L x 27" W x 58" H, 197 lbs.

**Tunnel Run \$1,071** 43" L x 33" W x 41" H, 90 lbs