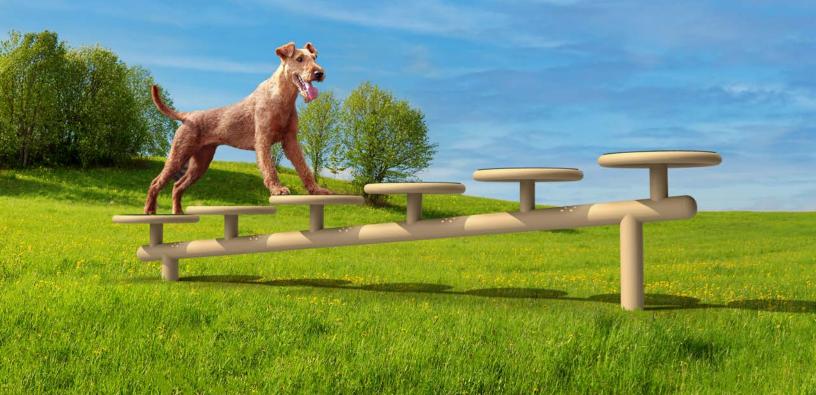

Product and Price Guide

## **Innovative Dog Parks**

Designed for what dogs and owners really enjoy doing.





## Me and My Pal Bench - \$2,194

Even outdoors, dogs like to spend time with their human best friends. Here's the first bench designed for people and their canine buddies. Dogs can hop right up the steps and be close to the one they love. This will be a favorite in your next dog park - better get two! 77" L x 22" W x 50" H, 180 lbs.

**Canine Condo - \$3,573** 

Dogs are curious animals - they love to explore! Canine Condo offers everything dogs enjoy from a shady cove to easy climbing steps even an adventure ramp - topped off with a sheltered porch that dogs will absolutely love. You'll have to pack some treats to entice your dog to leave this Canine Condo paradise! 138" L x 33" W x 93" H, 352 lbs.



## **Color Options**

Choose from two beautiful color combinations.



Field dog pa