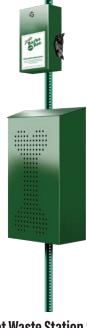

Pet Waste Bags \$75 Case (10 Rolls, 200 per roll) 14" x 6" x 8.25", 12.5 lbs

**Pet Waste Station \$289** 13" L x 10" W x 77" H, 33 lbs.

**Pet Fountain \$2,688** 31" L X 26" W X 39" H, 117 lbs.

Starter Platform \$762 38" L x 38" W x 12" H, 79 lbs.