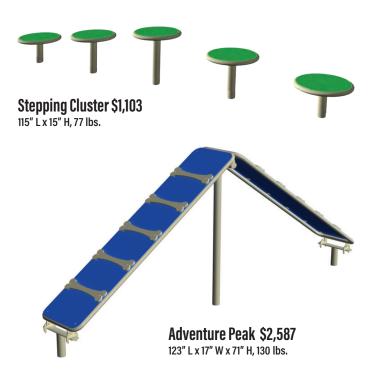

love. This will be a favorite in your next dog park - better get two! 77" L x 22" W x 50" H, 180 lbs.

**Canine Condo - \$3,573** 

Dogs are curious animals - they love to explore! Canine Condo offers everything dogs enjoy from a shady cove to easy climbing steps even an adventure ramp - topped off with a sheltered porch that dogs will absolutely love. You'll have to pack some treats to entice your dog to leave this Canine Condo paradise! 138" L x 33" W x 93" H, 352 lbs.



## **Color Options**

Choose from two beautiful color combinations.



Field dog park fixtures are tan and green, as shown in the Me and My Pal Bench above.



Sky fixtures are tan and blue, as shown in the Canine Condo shown above right.

Canine Condo is like a Mini Dog Park all wrapped up in one attractive fixture.





PAGE 2 barksandrec.com



**Stainless Steel** Pet Wash Station - \$2,469 50" L x 27" W x 58" H, 197 lbs.



**Tunnel Run \$1,071** 43" L x 33" W x 41" H, 90 lbs



Pet Waste Bags \$75 Case (10 Rolls, 200 per roll) 14" x 6" x 8.25", 12.5 lbs



**Pet Waste Station \$289** 13" L x 10" W x 77" H, 33 lbs.





**Pet Fountain \$2,688** 31" L X 26" W X 39" H, 117 lbs.



Starter Platform \$762 38" L x 38" W x 12" H, 79 lbs.





163" L x 25" W x 45" H, 189 lbs.



## Dog Park Kits Big to small. Great values!