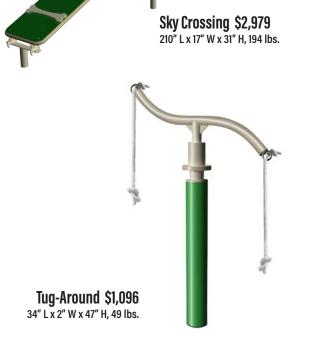

Canine Condo is like a Mini Dog Park all wrapped up in one attractive fixture.

PAGE 2 barksandrec.com

**Stainless Steel** Pet Wash Station - \$2,469 50" L x 27" W x 58" H, 197 lbs.

**Tunnel Run \$1,071** 43" L x 33" W x 41" H, 90 lbs