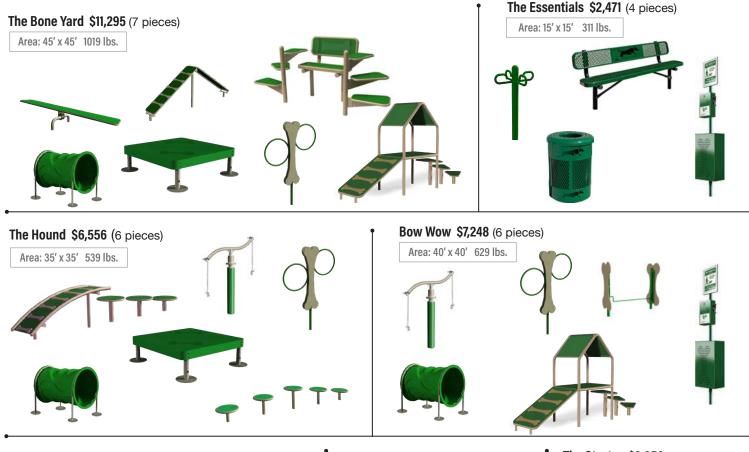

two beautiful color combinations.



Field dog park fixtures are tan and green, as shown in the Me and My Pal Bench above.



Sky fixtures are tan and blue, as shown in the Canine Condo shown above right.

Canine Condo is like a Mini Dog Park all wrapped up in one attractive fixture.





PAGE 2 barksandrec.com



**Stainless Steel** Pet Wash Station - \$2,469 50" L x 27" W x 58" H, 197 lbs.



**Tunnel Run \$1,071** 43" L x 33" W x 41" H, 90 lbs



Pet Waste Bags \$75 Case (10 Rolls, 200 per roll) 14" x 6" x 8.25", 12.5 lbs



**Pet Waste Station \$289** 13" L x 10" W x 77" H, 33 lbs.





**Pet Fountain \$2,688** 31" L X 26" W X 39" H, 117 lbs.



Starter Platform \$762 38" L x 38" W x 12" H, 79 lbs.





163" L x 25" W x 45" H, 189 lbs.



## Dog Park Kits Big to small. Great values!