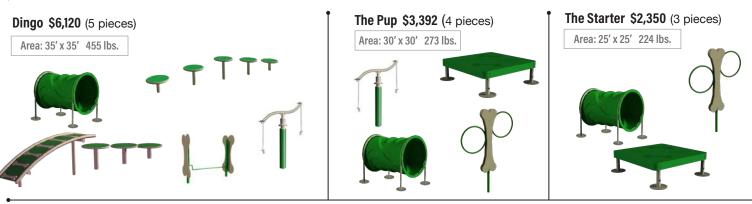

wo beautiful color combinations.



Field dog park fixtures are tan and green, as shown in the Me and My Pal Bench above.



Sky fixtures are tan and blue, as shown in the Canine Condo shown above right.

Canine Condo is like a Mini Dog Park all wrapped up in one attractive fixture.





PAGE 2 barksandrec.com



**Stainless Steel** Pet Wash Station - \$2,469 50" L x 27" W x 58" H, 197 lbs.



**Tunnel Run \$1,071** 43" L x 33" W x 41" H, 90 lbs



Pet Waste Bags \$75 Case (10 Rolls, 200 per roll) 14" x 6" x 8.25", 12.5 lbs



**Pet Waste Station \$289** 13" L x 10" W x 77" H, 33 lbs.





**Pet Fountain \$2,688** 31" L X 26" W X 39" H, 117 lbs.



Starter Platform \$762 38" L x 38" W x 12" H, 79 lbs.





163" L x 25" W x 45" H, 189 lbs.



## Dog Park Kits Big to small. Great values!