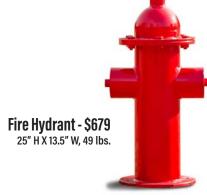

Condo paradise! 138" L x 33" W x 93" H, 352 lbs.



## **Color Options**

Choose from two beautiful color combinations.



Field dog park fixtures are tan and green, as shown in the Me and My Pal Bench above.



Sky fixtures are tan and blue, as shown in the Canine Condo shown above right.

Canine Condo is like a Mini Dog Park all wrapped up in one attractive fixture.





PAGE 2 barksandrec.com



**Stainless Steel** Pet Wash Station - \$2,469 50" L x 27" W x 58" H, 197 lbs.



**Tunnel Run \$1,071** 43" L x 33" W x 41" H, 90 lbs



Pet Waste Bags \$75 Case (10 Rolls, 200 per roll) 14" x 6" x 8.25", 12.5 lbs



**Pet Waste Station \$289** 13" L x 10" W x 77" H, 33 lbs.





**Pet Fountain \$2,688** 31" L X 26" W X 39" H, 117 lbs.



Starter Platform \$762 38" L x 38" W x 12" H, 79 lbs.





163" L x 25" W x 45" H, 189 lbs.



## Dog Park Kits Big to small. Great values!