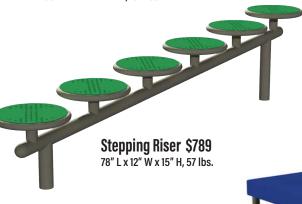

eltered porch that dogs will absolutely love. You'll have to pack some treats to entice your dog to leave this Canine Condo paradise! 138" L x 33" W x 93" H, 352 lbs.



## **Color Options**

Choose from two beautiful color combinations.



Field dog park fixtures are tan and green, as shown in the Me and My Pal Bench above.



Sky fixtures are tan and blue, as shown in the Canine Condo shown above right.

Canine Condo is like a Mini Dog Park all wrapped up in one attractive fixture.





PAGE 2 barksandrec.com



**Stainless Steel** Pet Wash Station - \$2,469 50" L x 27" W x 58" H, 197 lbs.



**Tunnel Run \$1,071** 43" L x 33" W x 41" H, 90 lbs



Pet Waste Bags \$75 Case (10 Rolls, 200 per roll) 14" x 6" x 8.25", 12.5 lbs



**Pet Waste Station \$289** 13" L x 10" W x 77" H, 33 lbs.





**Pet Fountain \$2,688** 31" L X 26" W X 39" H, 117 lbs.



Starter Platform \$762 38" L x 38" W x 12" H, 79 lbs.





163" L x 25" W x 45" H, 189 lbs.



## Dog Park Kits Big to small. Great values!