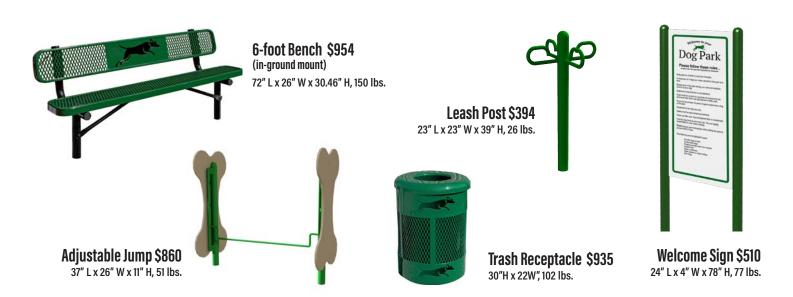

H, 352 lbs.



## **Color Options**

Choose from two beautiful color combinations.



Field dog park fixtures are tan and green, as shown in the Me and My Pal Bench above.



Sky fixtures are tan and blue, as shown in the Canine Condo shown above right.

Canine Condo is like a Mini Dog Park all wrapped up in one attractive fixture.





PAGE 2 barksandrec.com



**Stainless Steel** Pet Wash Station - \$2,469 50" L x 27" W x 58" H, 197 lbs.



**Tunnel Run \$1,071** 43" L x 33" W x 41" H, 90 lbs



Pet Waste Bags \$75 Case (10 Rolls, 200 per roll) 14" x 6" x 8.25", 12.5 lbs



**Pet Waste Station \$289** 13" L x 10" W x 77" H, 33 lbs.





**Pet Fountain \$2,688** 31" L X 26" W X 39" H, 117 lbs.



Starter Platform \$762 38" L x 38" W x 12" H, 79 lbs.





163" L x 25" W x 45" H, 189 lbs.



## Dog Park Kits Big to small. Great values!