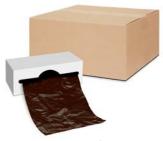

Pet Waste Bags \$75 Case (10 Rolls, 200 per roll) 14" x 6" x 8.25", 12.5 lbs

**Pet Waste Station \$289** 13" L x 10" W x 77" H, 33 lbs.

**Pet Fountain \$2,688** 31" L X 26" W X 39" H, 117 lbs.

Starter Platform \$762 38" L x 38" W x 12" H, 79 lbs.