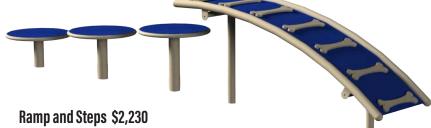

ondo paradise! 138" L x 33" W x 93" H, 352 lbs.



## **Color Options**

Choose from two beautiful color combinations.



Field dog park fixtures are tan and green, as shown in the Me and My Pal Bench above.



Sky fixtures are tan and blue, as shown in the Canine Condo shown above right.

Canine Condo is like a Mini Dog Park all wrapped up in one attractive fixture.





PAGE 2 barksandrec.com



**Stainless Steel** Pet Wash Station - \$2,469 50" L x 27" W x 58" H, 197 lbs.



**Tunnel Run \$1,071** 43" L x 33" W x 41" H, 90 lbs



Pet Waste Bags \$75 Case (10 Rolls, 200 per roll) 14" x 6" x 8.25", 12.5 lbs



**Pet Waste Station \$289** 13" L x 10" W x 77" H, 33 lbs.





**Pet Fountain \$2,688** 31" L X 26" W X 39" H, 117 lbs.



Starter Platform \$762 38" L x 38" W x 12" H, 79 lbs.





163" L x 25" W x 45" H, 189 lbs.



## Dog Park Kits Big to small. Great values!