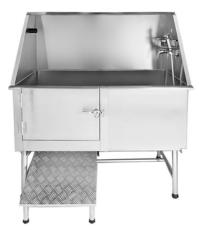

Canine Condo is like a Mini Dog Park all wrapped up in one attractive fixture.

PAGE 2 barksandrec.com

**Stainless Steel** Pet Wash Station - \$2,469 50" L x 27" W x 58" H, 197 lbs.

**Tunnel Run \$1,071** 43" L x 33" W x 41" H, 90 lbs