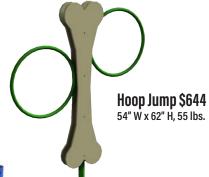

pack some treats to entice your dog to leave this Canine Condo paradise! 138" L x 33" W x 93" H, 352 lbs.



## **Color Options**

Choose from two beautiful color combinations.



Field dog park fixtures are tan and green, as shown in the Me and My Pal Bench above.



Sky fixtures are tan and blue, as shown in the Canine Condo shown above right.

Canine Condo is like a Mini Dog Park all wrapped up in one attractive fixture.





PAGE 2 barksandrec.com



**Stainless Steel** Pet Wash Station - \$2,469 50" L x 27" W x 58" H, 197 lbs.



**Tunnel Run \$1,071** 43" L x 33" W x 41" H, 90 lbs



Pet Waste Bags \$75 Case (10 Rolls, 200 per roll) 14" x 6" x 8.25", 12.5 lbs



**Pet Waste Station \$289** 13" L x 10" W x 77" H, 33 lbs.





**Pet Fountain \$2,688** 31" L X 26" W X 39" H, 117 lbs.



Starter Platform \$762 38" L x 38" W x 12" H, 79 lbs.





163" L x 25" W x 45" H, 189 lbs.



## Dog Park Kits Big to small. Great values!