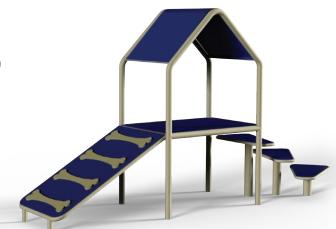

**Canine Condo - \$3,573** 

Dogs are curious animals - they love to explore! Canine Condo offers everything dogs enjoy from a shady cove to easy climbing steps even an adventure ramp - topped off with a sheltered porch that dogs will absolutely love. You'll have to pack some treats to entice your dog to leave this Canine Condo paradise! 138" L x 33" W x 93" H, 352 lbs.