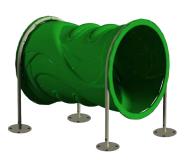

Canine Condo is like a Mini Dog Park all wrapped up in one attractive fixture.

PAGE 2 barksandrec.com

**Stainless Steel** Pet Wash Station - \$2,469 50" L x 27" W x 58" H, 197 lbs.

**Tunnel Run \$1,071** 43" L x 33" W x 41" H, 90 lbs